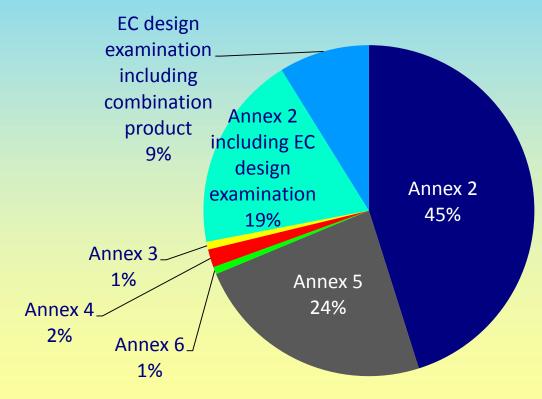

# Data from 21 NBs



#### Valid certificates issued end of 2016





#### Valid certificates issued 2010 – 12 – 13 – 14 – 15 - 16





#### Distribution between different directives





# Distribution between different conformity assessment modules under AIMDD





## Distribution between different conformity assessment modules under MDD





# Distribution between different conformity assessment modules under IVDD





#### New certificates issued in 2016





#### ➢ New certificates issued 2010 − 12 − 13 − 14 − 15 - 16





#### Distribution between different directives in 2016





## Distribution between different conformity assessment modules under AIMDD in 2016





# Distribution between different conformity assessment modules under MDD in 2016





# Distribution between different conformity assessment modules under IVDD in 2016





#### Valid certificates against ISO 13485





# Valid certificates against ISO 13485: 2010 – 12 – 13 – 14 – 15 – 16





#### Number of certificates withdrawn in 2016





#### Number of certificates withdrawn

in 2010 - 12 - 13 - 14 - 15 - 16



Total



#### Certification holders