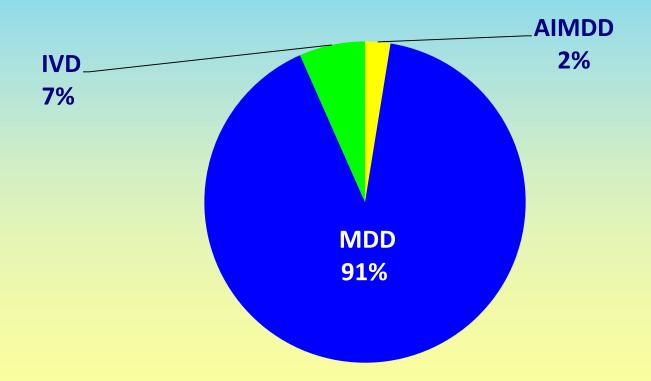

# Data from 21 NBs



#### Valid certificates issued end of 2016





#### Valid certificates issued 2010 – 12 – 13 – 14 – 15 - 16





#### Distribution between different directives





# Distribution between different conformity assessment modules under AIMDD





## Distribution between different conformity assessment modules under MDD





# Distribution between different conformity assessment modules under IVDD





#### New certificates issued in 2016





#### ➢ New certificates issued 2010 − 12 − 13 − 14 − 15 - 16





#### Distribution between different directives in 2016





## Distribution between different conformity assessment modules under AIMDD in 2016





# Distribution between different conformity assessment modules under MDD in 2016





# Distribution between different conformity assessment modules under IVDD in 2016





#### Valid certificates against ISO 13485





# Valid certificates against ISO 13485: 2010 – 12 – 13 – 14 – 15 – 16





#### Number of certificates withdrawn in 2016





#### Number of certificates withdrawn

in 2010 - 12 - 13 - 14 - 15 - 16



Total



#### Certification holders





#### Staff in 2016 (full time equivalent in MD sector)





# Staff (Average Full Time Equivalent in MD sector): 2010 - 12 - 13 - 14 - 15 - 16





## Total personnel capacity in 2016 (by NBs size)





## **Members**