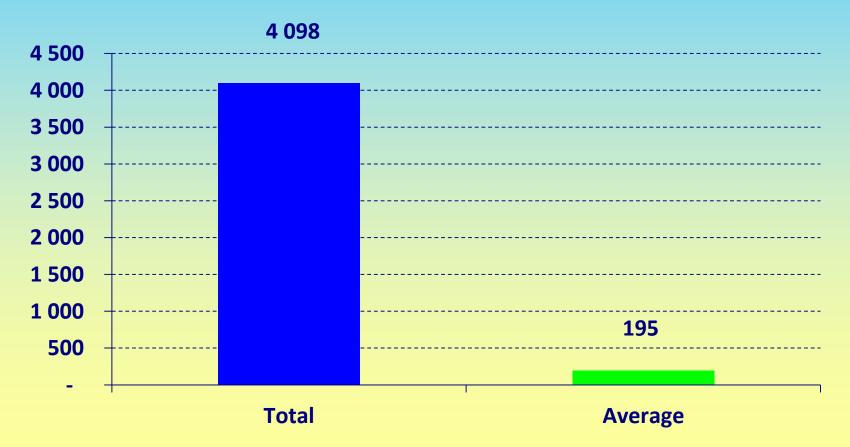

# Data from 21 NBs



#### Valid certificates issued end of 2016





#### Valid certificates issued 2010 – 12 – 13 – 14 – 15 - 16





#### Distribution between different directives





# Distribution between different conformity assessment modules under AIMDD





## Distribution between different conformity assessment modules under MDD





# Distribution between different conformity assessment modules under IVDD





#### New certificates issued in 2016





#### ➢ New certificates issued 2010 − 12 − 13 − 14 − 15 - 16





#### Distribution between different directives in 2016





## Distribution between different conformity assessment modules under AIMDD in 2016





# Distribution between different conformity assessment modules under MDD in 2016





# Distribution between different conformity assessment modules under IVDD in 2016





#### Valid certificates against ISO 13485





# Valid certificates against ISO 13485: 2010 – 12 – 13 – 14 – 15 – 16





#### Number of certificates withdrawn in 2016





#### Number of certificates withdrawn

in 2010 - 12 - 13 - 14 - 15 - 16



Total



#### Certification holders





#### Staff in 2016 (full time equivalent in MD sector)





# Staff (Average Full Time Equivalent in MD sector): 2010 -