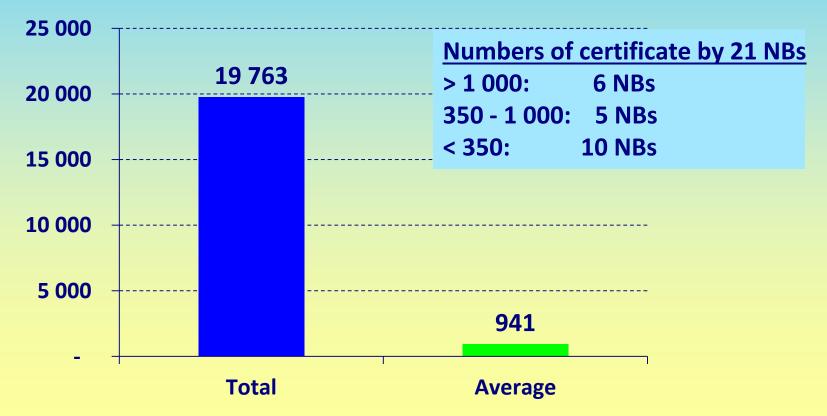

# Data from 21 NBs



#### Valid certificates issued end of 2016





#### Valid certificates issued 2010 – 12 – 13 – 14 – 15 - 16





#### Distribution between different directives





# Distribution between different conformity assessment modules under AIMDD





## Distribution between different conformity assessment modules under MDD





# Distribution between different conformity assessment modules under IVDD





#### New certificates issued in 2016





#### ➢ New certificates issued 2010 − 12 − 13 − 14 − 15 - 16





#### Distribution between different directives in 2016





## Distribution between different conformity assessment modules under AIMDD in 2016





# Distribution between different conformity assessment modules under MDD in 2016





# Distribution between different conformity assessment modules under IVDD in 2016





#### Valid