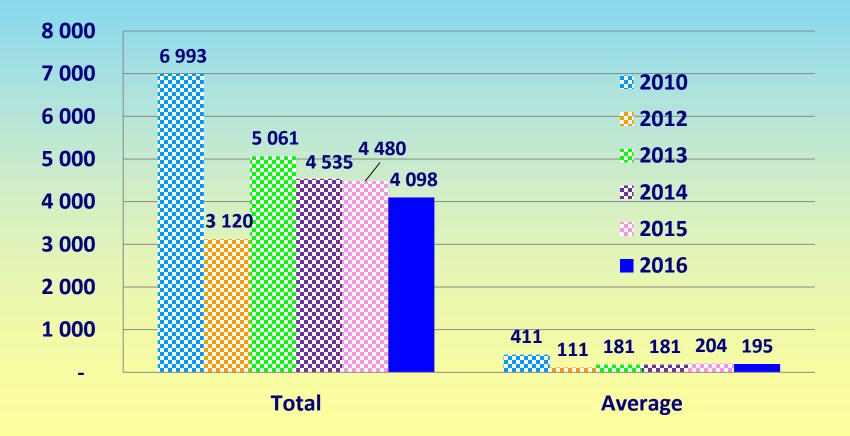

# Data from 21 NBs



#### Valid certificates issued end of 2016





#### Valid certificates issued 2010 – 12 – 13 – 14 – 15 - 16





#### Distribution between different directives





# Distribution between different conformity assessment modules under AIMDD





## Distribution between different conformity assessment modules under MDD





# Distribution between different conformity assessment modules under IVDD





#### New certificates issued in 2016





#### ➢ New certificates issued 2010 − 12 − 13 − 14 − 15 - 16





#### Distribution between different directives in 2016





## Distribution between different conformity assessment modules under AIMDD in 2016





# Distribution between different conformity assessment modules under MDD in 2016





# Distribution between different conformity assessment modules under IVDD in 2016





#### Valid certificates against ISO 13485





# Valid certificates against ISO 13485: 2010 – 12 – 13 – 14 – 15 – 16





#### Number of certificates withdrawn in 2016





#### Number of certificates withdrawn

in 2010 - 12 - 13 - 14 - 15 - 16



Total



#### Certification holders





#### Staff in 2016 (full time equivalent in MD sector)





# Staff (Average Full Time Equivalent in MD sector): 2010 - 12 - 13 - 14 - 15 - 16





## Total personnel capacity in 2016 (