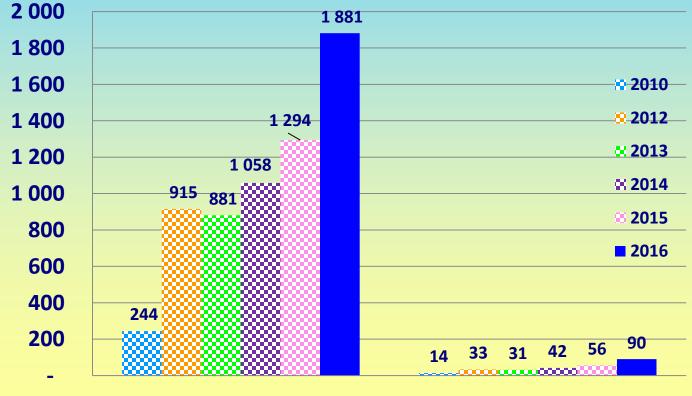

conformity assessment modules under MDD





# Distribution between different conformity assessment modules under IVDD





#### New certificates issued in 2016





#### ➢ New certificates issued 2010 − 12 − 13 − 14 − 15 - 16





#### Distribution between different directives in 2016





## Distribution between different conformity assessment modules under AIMDD in 2016





# Distribution between different conformity assessment modules under MDD in 2016





# Distribution between different conformity assessment modules under IVDD in 2016





#### Valid certificates against ISO 13485





# Valid certificates against ISO 13485: 2010 – 12 – 13 – 14 – 15 – 16





#### Number of certificates withdrawn in 2016





#### Number of certificates withdrawn

in 2010 - 12 - 13 - 14 - 15 - 16



Total



#### Certification holders





#### Staff in 2016 (full time equivalent in MD sector)





# Staff (Average Full Time Equivalent in MD sector): 2010 - 12 - 13 - 14 - 15 - 16





## Total personnel capacity in 2016 (by NBs size)





## **Members**