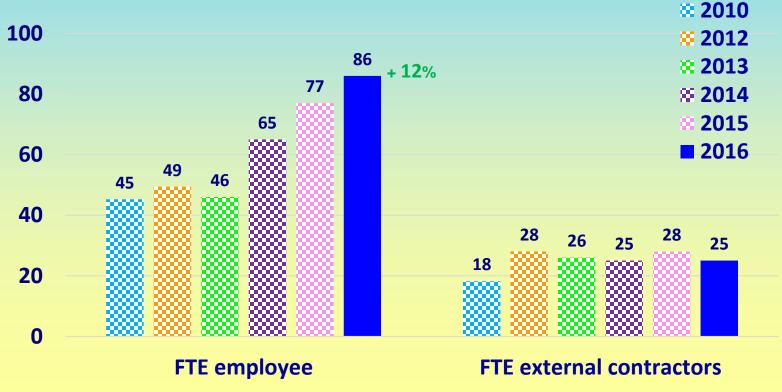

# Staff (Average Full Time Equivalent in MD sector): 2010 - 12 - 13 - 14 - 15 - 16