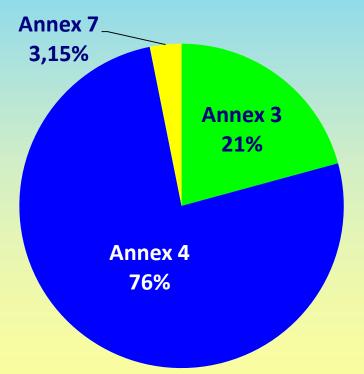

# Distribution between different conformity assessment modules under IVDD in 2016