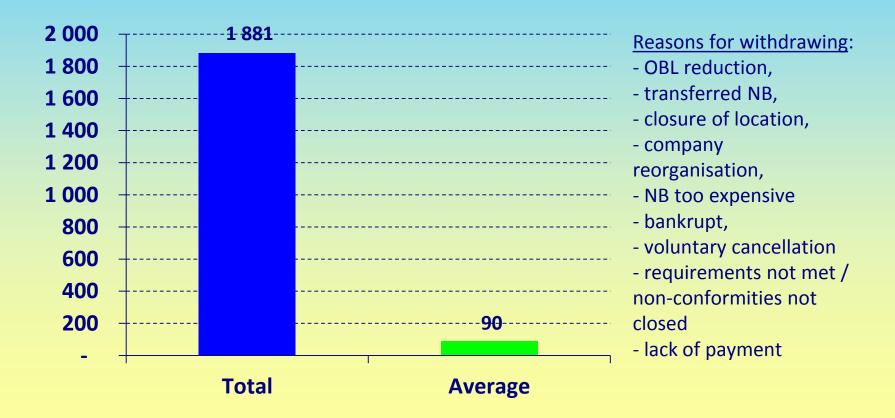

ormity assessment modules under AIMDD





## Distribution between different conformity assessment modules under MDD





# Distribution between different conformity assessment modules under IVDD





#### New certificates issued in 2016





#### ➢ New certificates issued 2010 − 12 − 13 − 14 − 15 - 16





#### Distribution between different directives in 2016





## Distribution between different conformity assessment modules under AIMDD in 2016





# Distribution between different conformity assessment modules under MDD in 2016





# Distribution between different conformity assessment modules under IVDD in 2016





#### Valid certificates against ISO 13485





# Valid certificates against ISO 13485: 2010 – 12 – 13 – 14 – 15 – 16





#### Number of certificates withdrawn in 2016





#### Number of certificates withdrawn

in 2010 - 12 - 13 - 14 - 15 - 16



Total



#### Certification holders





#### Staff in 2016 (full time equivalent in MD sector)





# Staff (Average Full Time Equivalent in MD sector): 2010 - 12 - 13 - 14 - 15 - 16





## Total personnel capacity in 2016 (by NBs size)





## **Members**