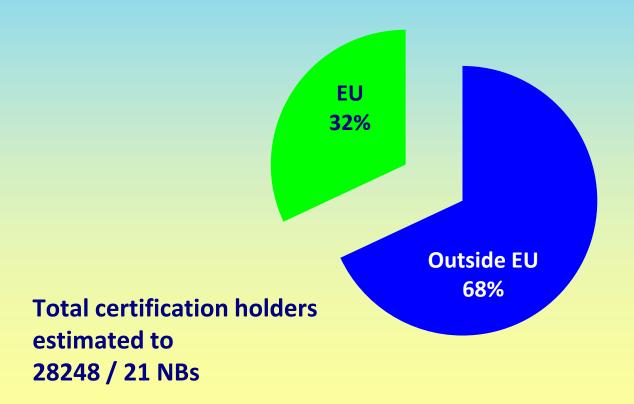

# Distribution between different conformity assessment modules under IVDD





#### New certificates issued in 2016





#### ➢ New certificates issued 2010 − 12 − 13 − 14 − 15 - 16





#### Distribution between different directives in 2016





## Distribution between different conformity assessment modules under AIMDD in 2016





# Distribution between different conformity assessment modules under MDD in 2016





# Distribution between different conformity assessment modules under IVDD in 2016





#### Valid certificates against ISO 13485





# Valid certificates against ISO 13485: 2010 – 12 – 13 – 14 – 15 – 16





#### Number of certificates withdrawn in 2016





#### Number of certificates withdrawn

in 2010 - 12 - 13 - 14 - 15 - 16



Total



#### Certification holders





#### Staff in 2016 (full time equivalent in MD sector)





# Staff (Average Full Time Equivalent in MD sector): 2010 - 12 - 13 - 14 - 15 - 16





## Total personnel capacity in 2016 (by NBs size)





## **Members**