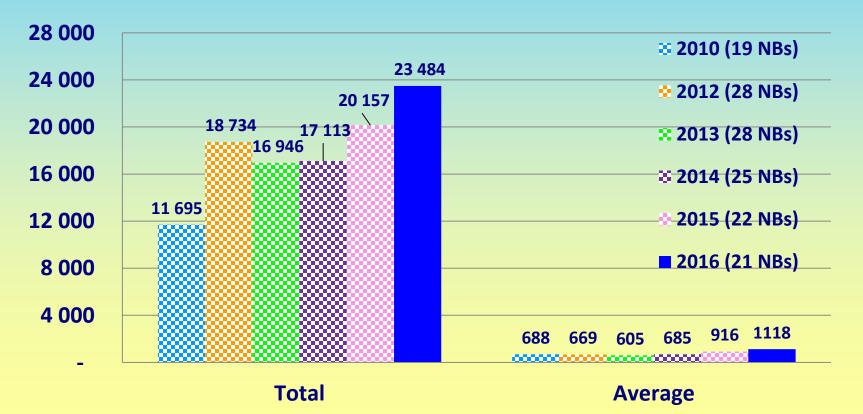

rectives





# Distribution between different conformity assessment modules under AIMDD





## Distribution between different conformity assessment modules under MDD





# Distribution between different conformity assessment modules under IVDD





#### New certificates issued in 2016





#### ➢ New certificates issued 2010 − 12 − 13 − 14 − 15 - 16





#### Distribution between different directives in 2016





## Distribution between different conformity assessment modules under AIMDD in 2016





# Distribution between different conformity assessment modules under MDD in 2016





# Distribution between different conformity assessment modules under IVDD in 2016





#### Valid certificates against ISO 13485





# Valid certificates against ISO 13485: 2010 – 12 – 13 – 14 – 15 – 16





#### Number of certificates withdrawn in 2016





#### Number of certificates withdrawn

in 2010 - 12 - 13 - 14 - 15 - 16



Total



#### Certification holders





#### Staff in 2016 (full time equivalent in MD sector)





# Staff (Average Full Time Equivalent in MD sector): 2010 - 12 - 13 - 14 - 15 - 16





## Total personnel capacity in 2016 (by NBs size)





## **Members**