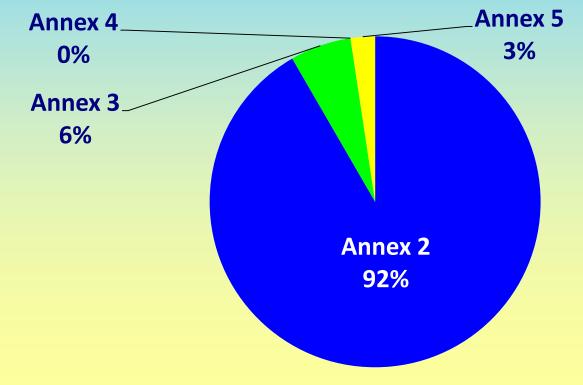

# Data from 21 NBs



#### Valid certificates issued end of 2016





#### Valid certificates issued 2010 – 12 – 13 – 14 – 15 - 16





#### Distribution between different directives





# Distribution between different conformity assessment modules under AIMDD





## Distribution between different conformity assessment modules under MDD





# Distribution between different conformity assessment modules under IVDD





#### New certificates issued in 2016





#### ➢ New certificates issued 2010 − 12 − 13 − 14 − 15 - 16





#### Distribution between different directives in 2016





## Distribution between different conformity assessment modules under AIMDD in 2016





# Distribution between different conformity assessment modules under MDD in 2016





# Distribution between different conformity assessment modules under IVDD in 2016





#### Valid certificates against ISO 13485





# Valid certificates against ISO 13485: 2010 – 12 – 13 – 14 – 15 – 16





#### Number of certificates withdrawn in 2016





#### Number of certificates withdrawn

in 2010 - 12 - 13 - 14 - 15 - 16



Total



#### Certification holders





#### Staff in 2016 (full time equivalent in MD sector)





# Staff (Average Full Time Equivalent in MD sector): 2010 - 12 - 13 - 14 - 15 - 16





## Total personnel capacity in 2016 (by NBs size)





## **Members**