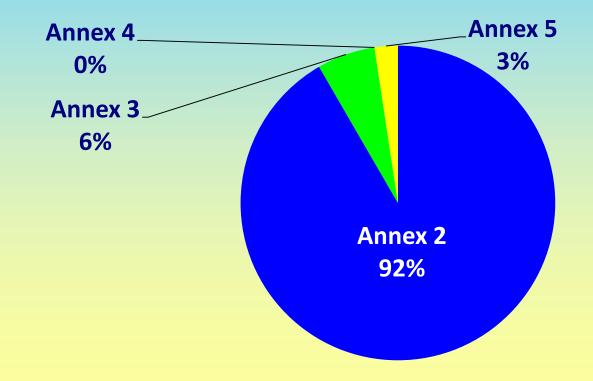

# Data from 21 NBs



#### Valid certificates issued end of 2016





#### Valid certificates issued 2010 – 12 – 13 – 14 – 15 - 16





#### Distribution between different directives





# Distribution between different conformity assessment modules under AIMDD





## Distribution between different conformity assessment modules under MDD





# Distribution between different conformity assessment modules under IVDD





#### New certificates issued in 2016





#### ➢ New certificates issued 2010 − 12 − 13 − 14 − 15 - 16





#### Distribution between different directives in 2016





## Distribution between different conformity assessment modules under AIMDD in 2016





# Distribution between different conformity assessment modules under MDD in 2016





# Distribution between different conformity assessment modules under IVDD in 2016





#### Valid certificates against ISO 13485





# Valid certificates against ISO 13485: 2010 – 12 – 13 – 14 – 15 – 16





#### Number of certificates withdrawn in 2016





#### Number of certificates withdra