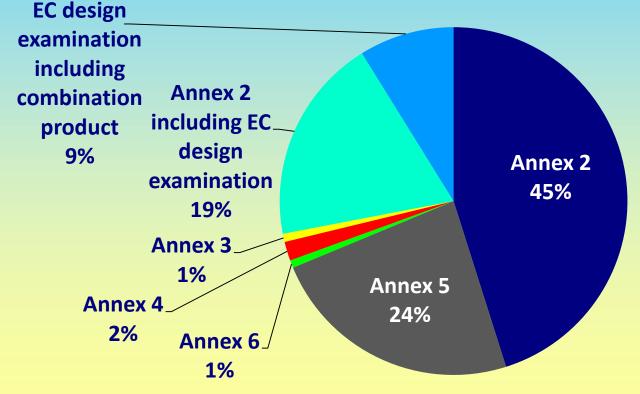

# Distribution between different conformity assessment modules under MDD in 2016