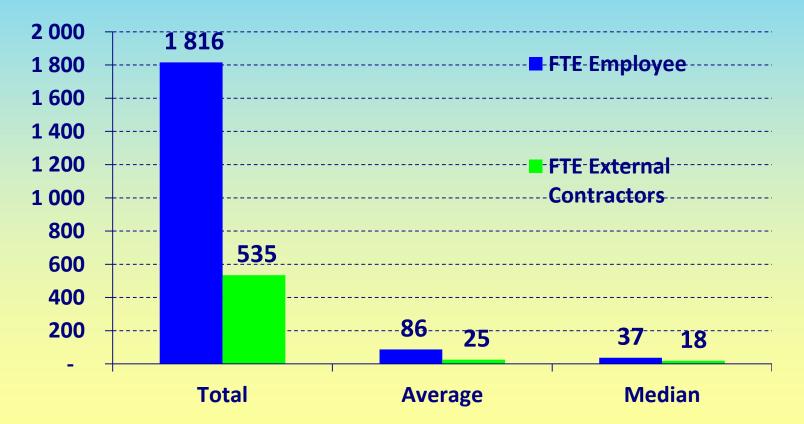

modules under IVDD





#### New certificates issued in 2016





#### ➢ New certificates issued 2010 − 12 − 13 − 14 − 15 - 16





#### Distribution between different directives in 2016





## Distribution between different conformity assessment modules under AIMDD in 2016





# Distribution between different conformity assessment modules under MDD in 2016





# Distribution between different conformity assessment modules under IVDD in 2016





#### Valid certificates against ISO 13485





# Valid certificates against ISO 13485: 2010 – 12 – 13 – 14 – 15 – 16





#### Number of certificates withdrawn in 2016





#### Number of certificates withdrawn

in 2010 - 12 - 13 - 14 - 15 - 16



Total



#### Certification holders





#### Staff in 2016 (full time equivalent in MD sector)





# Staff (Average Full Time Equivalent in MD sector): 2010 - 12 - 13 - 14 - 15 - 16





## Total personnel capacity in 2016 (by NBs size)





## **Members**