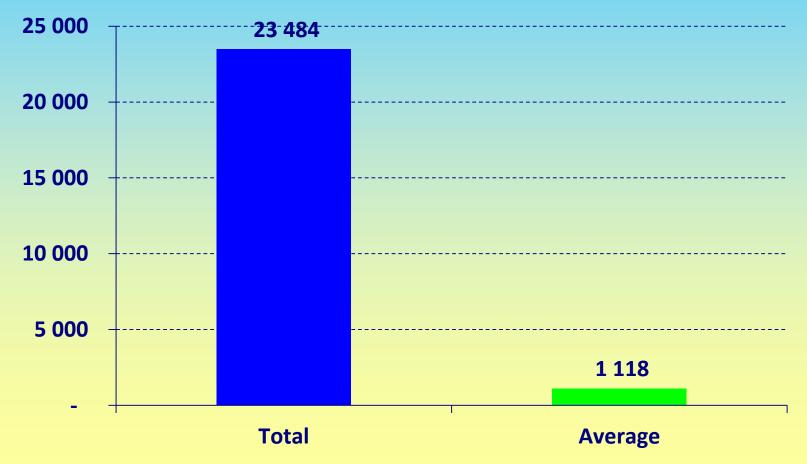

d 2010 – 12 – 13 – 14 – 15 - 16





#### Distribution between different directives





# Distribution between different conformity assessment modules under AIMDD





## Distribution between different conformity assessment modules under MDD





# Distribution between different conformity assessment modules under IVDD





#### New certificates issued in 2016





#### ➢ New certificates issued 2010 − 12 − 13 − 14 − 15 - 16





#### Distribution between different directives in 2016





## Distribution between different conformity assessment modules under AIMDD in 2016





# Distribution between different conformity assessment modules under MDD in 2016





# Distribution between different conformity assessment modules under IVDD in 2016





#### Valid certificates against ISO 13485





# Valid certificates against ISO 13485: 2010 – 12 – 13 – 14 – 15 – 16





#### Number of certificates withdrawn in 2016





#### Number of certificates withdrawn

in 2010 - 12 - 13 - 14 - 15 - 16



Total



#### Certification holders





#### Staff in 2016 (full time equivalent in MD sector)





# Staff (Average Full Time Equivalent in MD sector): 2010 - 12 - 13 - 14 - 15 - 16





## Total personnel capacity in 2016 (by NBs size)





## **Members**