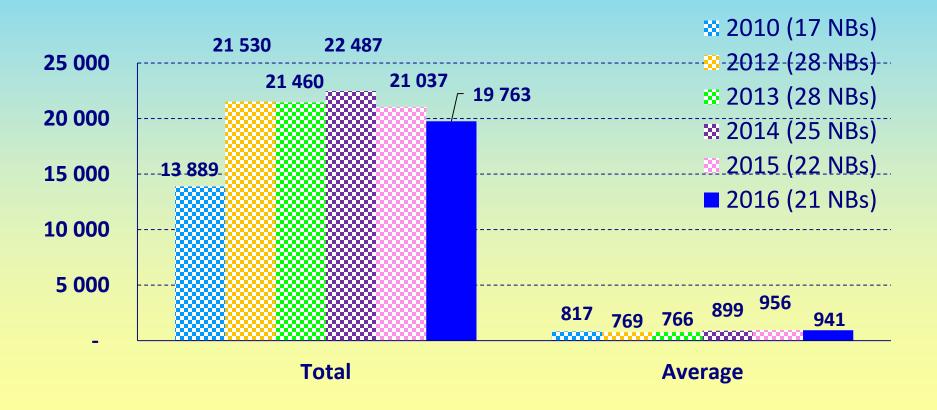

# Data from 21 NBs



#### Valid certificates issued end of 2016





#### Valid certificates issued 2010 – 12 – 13 – 14 – 15 - 16





#### Distribution between different directives





# Distribution between different conformity assessment modules under AIMDD





## Distribution between different conformity assessment modules under MDD





# Distribution between different conformity assessment modules under IVDD





#### New certificates issued in 2016





#### ➢ New certificates issued 2010 − 12 − 13 − 14 − 15 - 16





#### Distribution between different directives in 2016





## Distribution between different conformity assessment modules under AIMDD in 2016





# Distribution between different conformity assessment modules under MDD in 2016





# Distribution between different conformity assessment modules under IVDD in 2016





#### Valid certificates against ISO 13485





# Valid certificates against