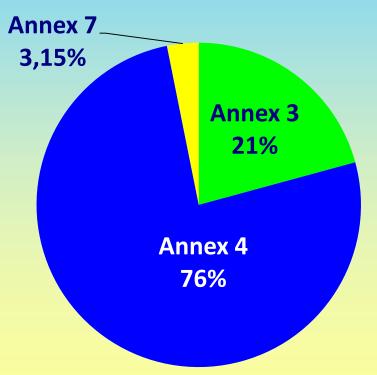

# Data from 21 NBs



#### Valid certificates issued end of 2016





#### Valid certificates issued 2010 – 12 – 13 – 14 – 15 - 16





#### Distribution between different directives





# Distribution between different conformity assessment modules under AIMDD





## Distribution between different conformity assessment modules under MDD





# Distribution between different conformity assessment modules under IVDD





#### New certificates issued in 2016





#### ➢ New certificates issued 2010 − 12 − 13 − 14 − 15 - 16





#### Distribution between different directives in 2016





## Distribution between different conformity assessment modules under AIMDD in 2016





# Distribution between different conformity assessment modules under MDD in 2016





# Distribution between different conformity assessment modules under IVDD in 2016





#### Valid certificates against ISO 13485





# Valid certificates against ISO 13485: 2010 – 12 – 13 – 14 – 15 – 16





#### Number of certificates withdrawn in 2016





#### Number of certificates withdrawn

in 2010 - 12 - 13 - 14 - 15 - 16



Total



#### Certification holders





#### Staff in 2016 (full time equivalent in MD sector)





# Staff (Average