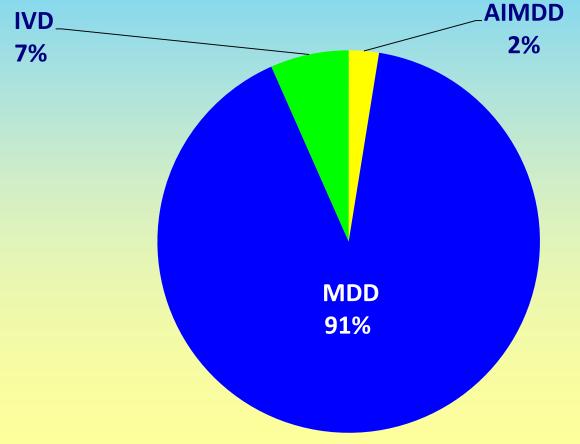

# Data from 21 NBs



#### Valid certificates issued end of 2016





#### Valid certificates issued 2010 – 12 – 13 – 14 – 15 - 16





#### Distribution between different directives





# Distribution between different conformity assessment modules under AIMDD





## Distribution between different conformity assessment modules under MDD





# Distribution between different conformity assessment modules under IVDD





#### New certificates issued in 2016





#### ➢ New certificates issued 2010 − 12 − 13 − 14 − 15 - 16





#### Distribution between different directives in 2016





## Distribution between different conformity assessment modules under AIMDD in 2016





# Distribution between different conformity assessment modules under MDD in 2016





# Distribution between different conformity assessment modules under IVDD in 2016





#### Valid certificates against ISO 13485





# Valid certificates against ISO 13485: 2010 – 12 – 13 – 14 – 15 – 16





#### N