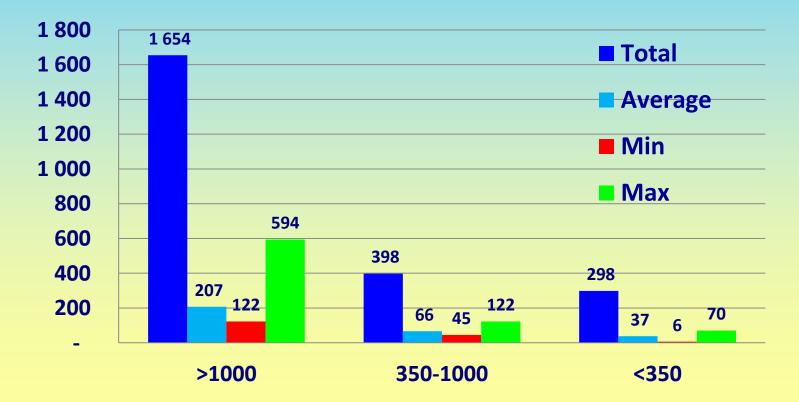

ibution between different directives in 2016





## Distribution between different conformity assessment modules under AIMDD in 2016





# Distribution between different conformity assessment modules under MDD in 2016





# Distribution between different conformity assessment modules under IVDD in 2016





#### Valid certificates against ISO 13485





# Valid certificates against ISO 13485: 2010 – 12 – 13 – 14 – 15 – 16





#### Number of certificates withdrawn in 2016





#### Number of certificates withdrawn

in 2010 - 12 - 13 - 14 - 15 - 16



Total



#### Certification holders





#### Staff in 2016 (full time equivalent in MD sector)





# Staff (Average Full Time Equivalent in MD sector): 2010 - 12 - 13 - 14 - 15 - 16





## Total personnel capacity in 2016 (by NBs size)





## **Members**