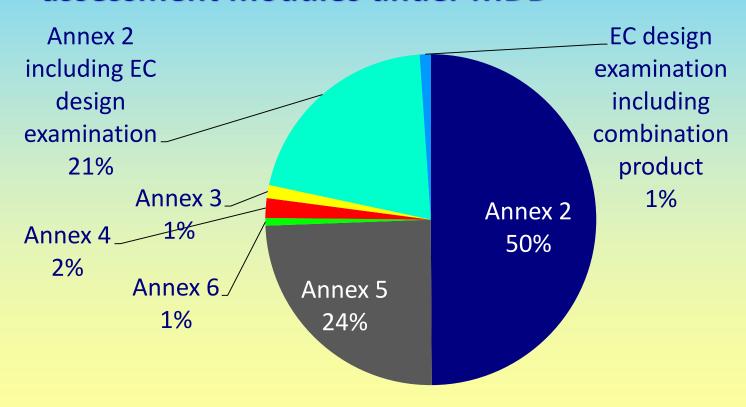

#### ➤ Valid certificates issued 2010 - 12 - 13 - 14 - 15

> Distribution between different directives

Distribution between different conformity assessment modules under AIMDD

Distribution between different conformity assessment modules under MDD