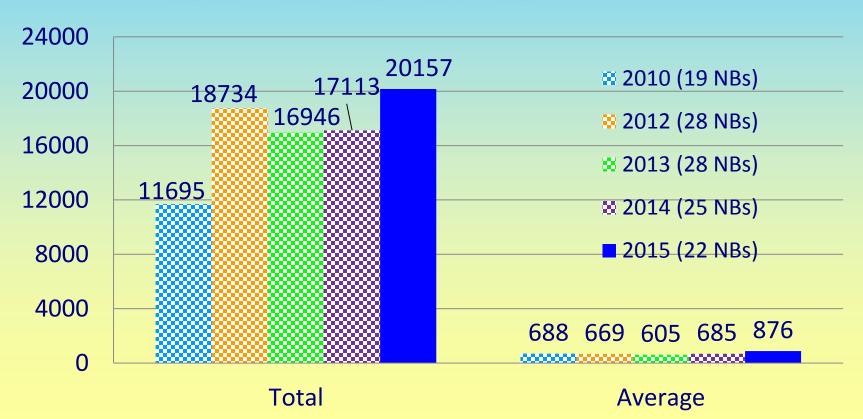

#### Valid certificates issued end of 2015

#### ➤ Valid certificates issued 2010 - 12 - 13 - 14 - 15

> Distribution between different directives

Distribution between different conformity assessment modules under AIMDD

Distribution between different conformity assessment modules under MDD