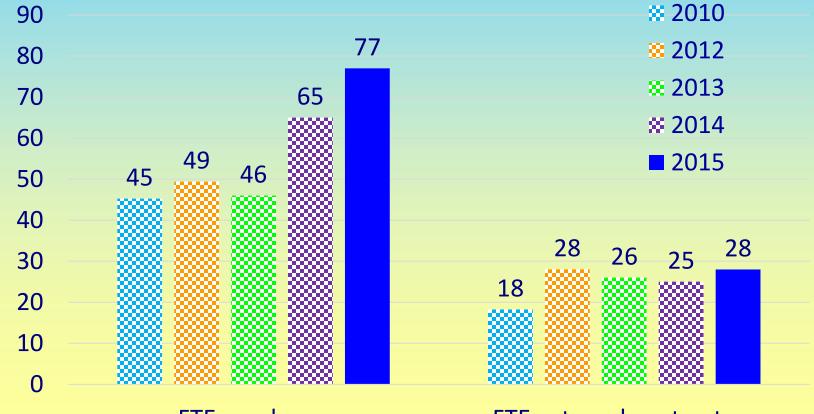

#### Certification holders

Total certification holders estimated to 28831 / 22 NBs

Staff in 2015 (full time equivalent in MD sector)

Staff (Average Full Time Equivalent in MD sector):

> Total personnel capacity in 2015 (by NBs size)