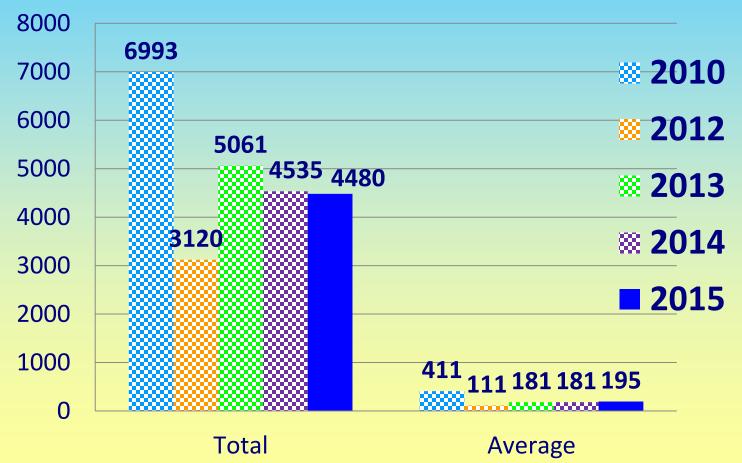

#### ➤ Valid certificates issued 2010 - 12 - 13 - 14 - 15

> Distribution between different directives

Distribution between different conformity assessment modules under AIMDD

Distribution between different conformity assessment modules under MDD