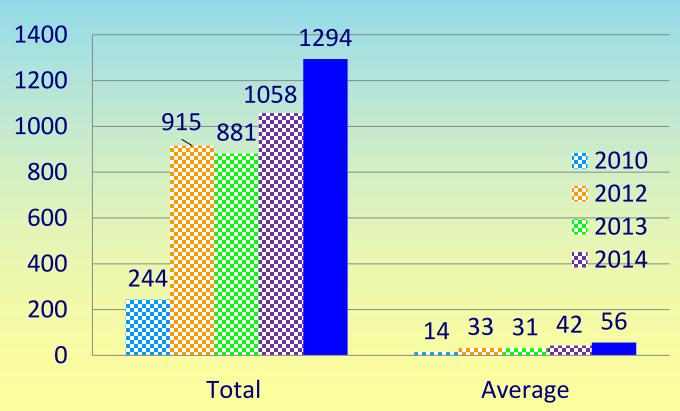

#### New certificates issued in 2015

➤ New certificates issued 2010 - 12 - 13 - 14 - 15

Distribution between different directives in 2015

➤ Distribution between different conformity assessment modules under AIMDD in 2015