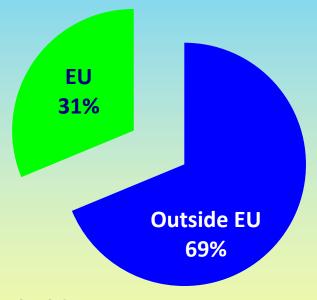

#### ➤ Valid certificates issued 2010 - 12 - 13 - 14 - 15

> Distribution between different directives

Distribution between different conformity assessment modules under AIMDD

Distribution between different conformity assessment modules under MDD