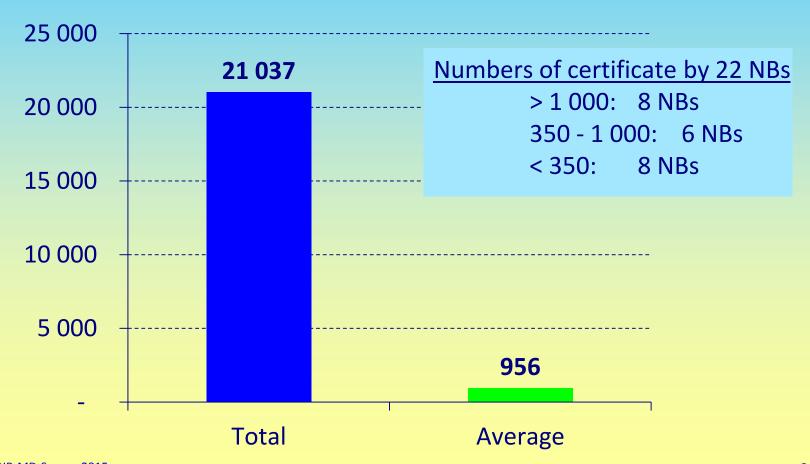

The European Association Medical devices
Notified Bodies

**Medical Device Survey 2015** 

**Data from 22 NBs** 



#### Valid certificates issued end of 2015





#### ➤ Valid certificates issued 2010 - 12 - 13 - 14 - 15





> Distribution between different directives





Distribution between different conformity assessment modules under AIMDD





Distribution between different conformity assessment modules under MDD





Distribution between different conformity assessment modules under IVDD





#### New certificates issued in 2015





➤ New certificates issued 2010 - 12 - 13 - 14 - 15





Distribution between different directives in 2015





➤ Distribution between different conformity assessment modules under AIMDD in 2015





Distribution between different conformity assessment modules under MDD in 2015





Distribution between different conformity assessment modules under IVDD in 2015





#### Valid certificates against ISO 13485