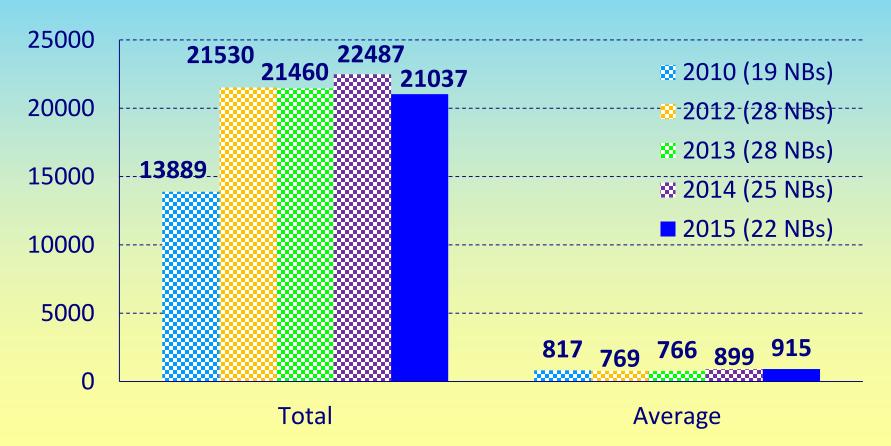

#### ➤ Valid certificates issued 2010 - 12 - 13 - 14 - 15

> Distribution between different directives

Distribution between different conformity assessment modules under AIMDD

Distribution between different conformity assessment modules under MDD