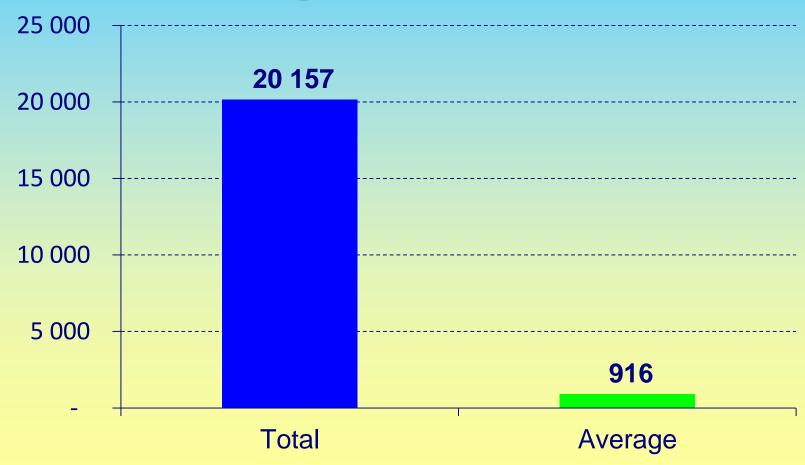

#### Valid certificates against ISO 13485

#### **▶ Valid certificates against ISO 13485:**