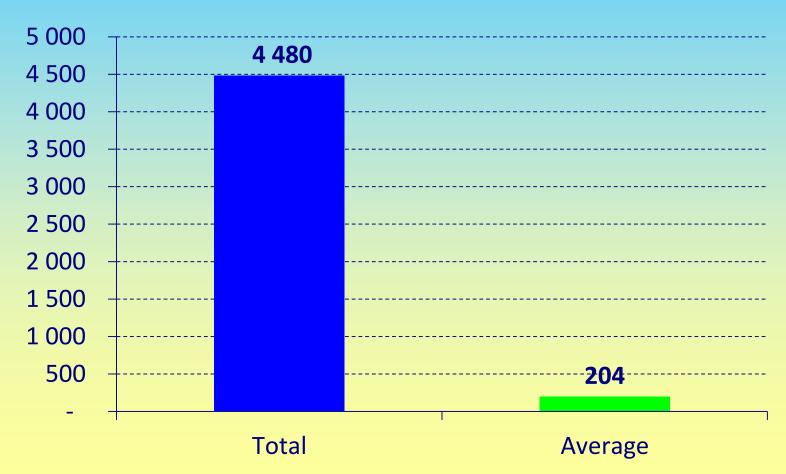

#### Certification holders

Total certification holders estimated to 28831 / 22 NBs

Staff in 2015 (full time equivalent in MD sector)

Staff (Average Full Time Equivalent in MD sector):

> Total personnel capacity in 2015 (by NBs size)