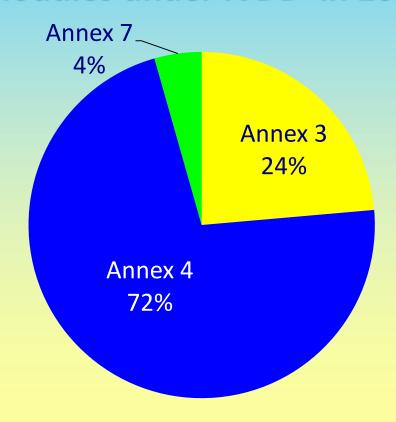

#### ➤ Valid certificates issued 2010 - 12 - 13 - 14 - 15

> Distribution between different directives

Distribution between different conformity assessment modules under AIMDD

Distribution between different conformity assessment modules under MDD