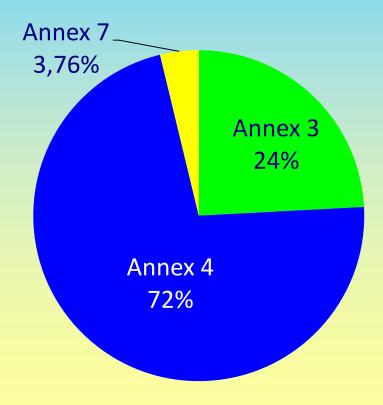

The European Association Medical devices
Notified Bodies

**Medical Device Survey 2015** 

**Data from 22 NBs** 



#### Valid certificates issued end of 2015





#### ➤ Valid certificates issued 2010 - 12 - 13 - 14 - 15





> Distribution between different directives





Distribution between different conformity assessment modules under AIMDD





Distribution between different conformity assessment modules under MDD





Distribution between different conformity assessment modules under IVDD





#### New certificates issued in 2015





➤ New certificates issued 2010 - 12 - 13 - 14 - 15





Distribution between different directives in 2015





➤ Distribution between different conformity assessment modules under AIMDD in 2015





Distribution between different conformity assessment modules under MDD in 2015





Distribution between different conformity assessment modules under IVDD in 2015





#### Valid certificates against ISO 13485





#### **▶ Valid certificates against ISO 13485:**





#### Number of certificates withdrawn in 2015





> Number of certificates withdrawn





#### Certification holders



Total certification holders estimated to 28831 / 22 NBs



Staff in 2015 (full time equivalent in MD sector)





Staff (Average Full Time Equivalent in MD sector):