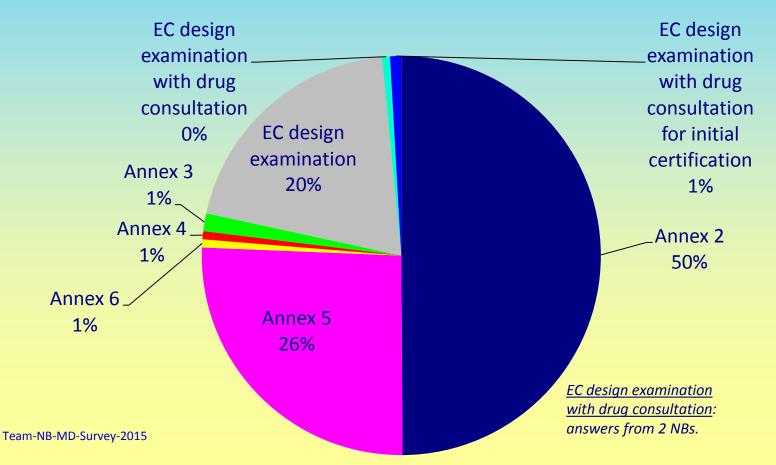

#### ➤ Valid certificates issued 2010 - 12 - 13 - 14 - 15

> Distribution between different directives

Distribution between different conformity assessment modules under AIMDD

Distribution between different conformity assessment modules under MDD