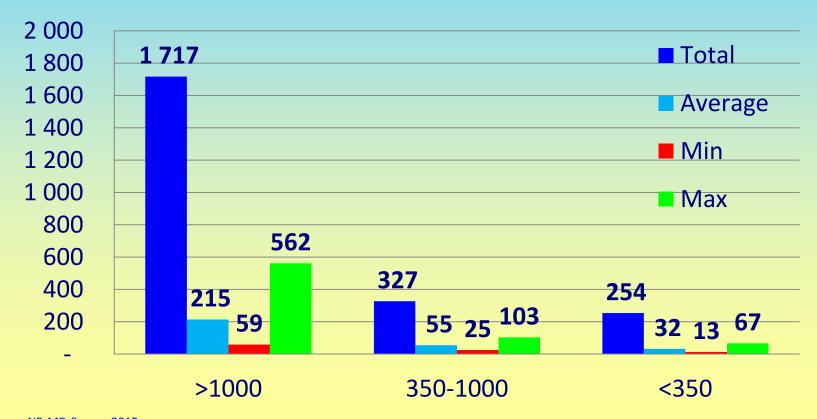

#### Certification holders

Total certification holders estimated to 28831 / 22 NBs

Staff in 2015 (full time equivalent in MD sector)

Staff (Average Full Time Equivalent in MD sector):

> Total personnel capacity in 2015 (by NBs size)