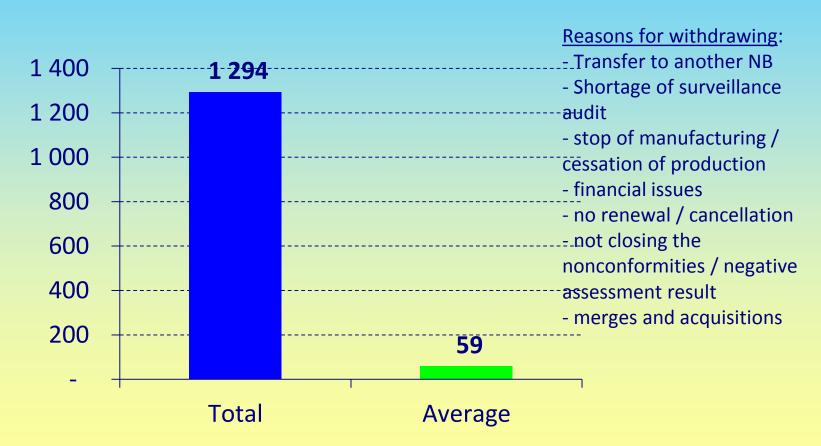

#### Number of certificates withdrawn in 2015

> Number of certificates withdrawn