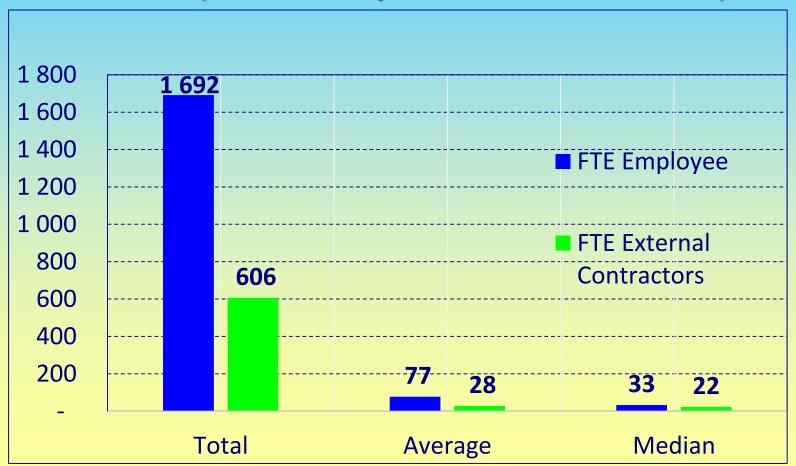

#### Certification holders

Total certification holders estimated to 28831 / 22 NBs

Staff in 2015 (full time equivalent in MD sector)

Staff (Average Full Time Equivalent in MD sector):

> Total personnel capacity in 2015 (by NBs size)