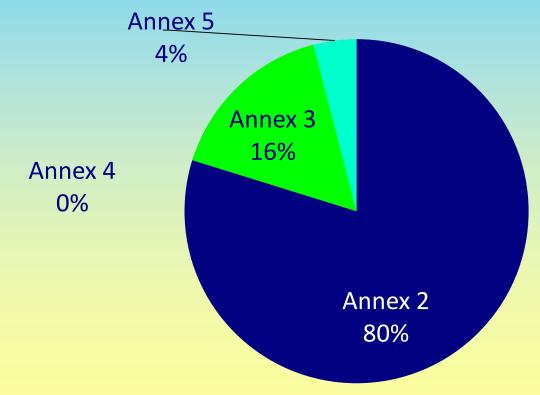

#### ➤ Valid certificates issued 2010 - 12 - 13 - 14 - 15

> Distribution between different directives

Distribution between different conformity assessment modules under AIMDD

Distribution between different conformity assessment modules under MDD