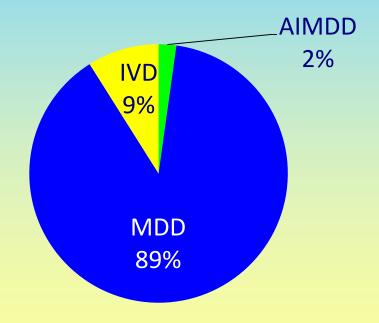

#### ➤ Valid certificates issued 2010 - 12 - 13 - 14 - 15

> Distribution between different directives

Distribution between different conformity assessment modules under AIMDD

Distribution between different conformity assessment modules under MDD