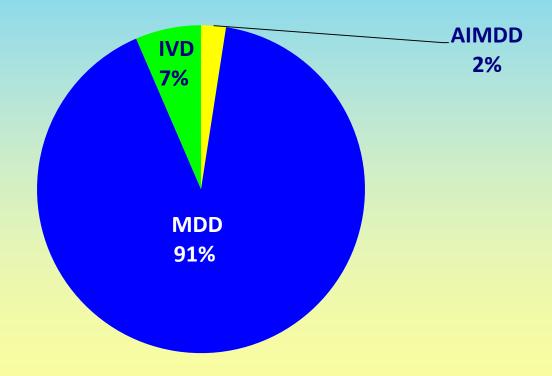

#### ➤ Valid certificates issued 2010 - 12 - 13 - 14 - 15

> Distribution between different directives

Distribution between different conformity assessment modules under AIMDD

Distribution between different conformity assessment modules under MDD