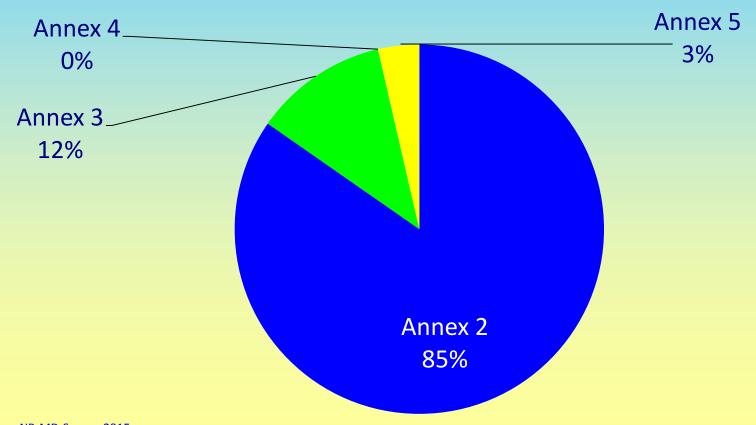

#### ➤ Valid certificates issued 2010 - 12 - 13 - 14 - 15

> Distribution between different directives

Distribution between different conformity assessment modules under AIMDD

Distribution between different conformity assessment modules under MDD